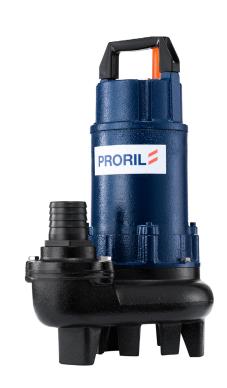

GOCUT Series, these cutter pumps are designed for handling raw sewage and for various wastewater treatments. The cutting mechanism consists of a chopper plate and a tungsten carbide alloy tipped onto each vane of the semi-open channel impeller. The device shreds fibrous materials into small pieces to prevent from clogging.

Sewage Pump

**GOCUT 208** 

**Cutter Pump** 

## GOCUT 208 Cutter Pump

Shaft Speed: 2850 rpm

 OUTPUT
 HEAD
 FLOW

 0.75 kW
 Rated: 8m, 26ft
 Rated: 3.3 L/s, 53 gpm

 1 HP
 Max: 10m, 33ft
 Max: 6.7 L/s, 106 gpm

Solid Passage: 26 mm, 1 in

Outlet: 50mm, 2in