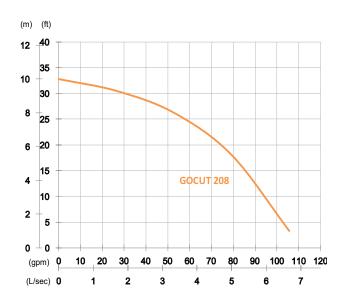

## GOCUT 208 Cutter Pump

Shaft Speed: 2850 rpm

 OUTPUT
 HEAD
 FLOW

 0.75 kW
 Rated: 8m, 26ft
 Rated: 3.3 L/s, 53 gpm

 1 HP
 Max: 10m, 33ft
 Max: 6.7 L/s, 106 gpm

Solid Passage: 26 mm, 1 in

Outlet: 50mm, 2in